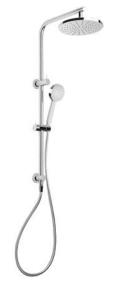

# **VIVID SLIMLINE**

### TWIN SHOWER

PRODUCT CODE: VS6500-00
FINISH: CHROME
WELS: 3 STAR - 7.5 LT/MIN

#### PACKAGING INCLUDES

- I x Shower hand piece
- I x Shower rose
- I x Shower rail
- I x Metal hose2 x Wall brackets
- I x Hand piece slider
- I ×Teflon tape
- Ix Installation kit
- I × Installation instructions
- I × Warranty card