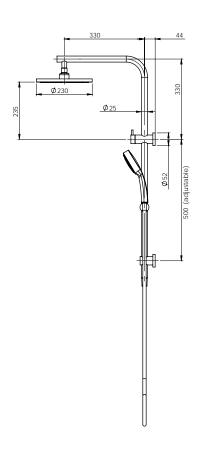

#### **CONSUMER UNIT:**

| SIZE:           | L 1040MM x W 420MM<br>x H 90MM |
|-----------------|--------------------------------|
| GROSS WEIGHT:   | 4.34 KG                        |
| BARCODE EAN-13: | 9 320594 026 981               |