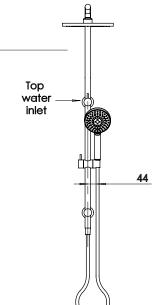

PRODUCT CODE:V726-12FINISH:BRUSHED GOLDWELS:3 STAR - 7.5 LT/MIN

#### INFORMATION:

TEMPERATURE RATING:

MIN 1° - MAX 75°

PRESSURE RATING:

MIN 150 kPa 
MAX 500 kPa

### **SPECIFICATIONS**



FOR MORE INFORMATION VISIT www.phoenixtapware.com.au

### MAINTENANCE AND CARE:

- All surfaces should be cleaned with mild liquid detergent or soap and water.
- Do not use cream cleaners or citrus based cleaning products, as they are abrasive.
- Use of unsuitable cleaning agents may damage the surface. Any damage caused in this way will not be covered by warranty.

#### PACKAGING INCLUDES

- I x Shower hand piece
- I x Shower rose
- I x Shower rail
- I x Metal hose2 x Wall brackets
- I x Hand piece slider
- I × Teflon taple
- I x Installation kit
- I × Installation instructions
- I x Warranty card













PLEASE <u>CLICK HERE</u> TO VIEW FULL WARRANTY

www.phoenixtapware.com.au 03 9780 4200