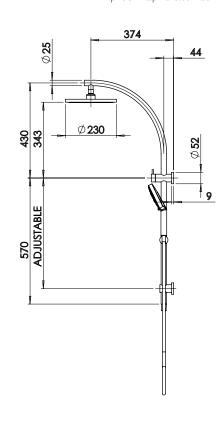

ODUCT CODE:V726-12FINISH:BRUSHED GOLDWELS:3 STAR - 7.5 LT/MIN

#### INFORMATION:

TEMPERATURE RATING:

MIN 1° - MAX 75°

PRESSURE RATING:

MIN 150 kPa 
MAX 500 kPa

### **SPECIFICATIONS**



FOR MORE INFORMATION VISIT www.phoenixtapware.com.au

### MAINTENANCE AND CARE:

- All surfaces should be cleaned with mild liquid detergent or soap and water.
- Do not use cream cleaners or citrus based cleaning products, as they are abrasive.
- Use of unsuitable cleaning agents may damage the surface. Any damage caused in this way will not be covered by warranty.

#### PACKAGING INCLUDES

- I x Shower hand piece
- I x Shower rose
- I x Shower rail
- I x Metal hose2 x Wall brackets
- I x Hand piece slider
- I × Teflon taple
- I x Installation kit
- I × Installation instructions
- I x Warranty card













PLEASE <u>CLICK HERE</u> TO VIEW FULL WARRANTY

www.phoenixtapware.com.au 03 9780 4200