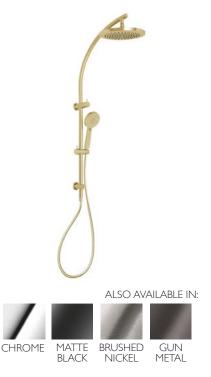

# TWIN SHOWER

PRODUCT CODE:V726-12FINISH:BRUSHED GOLDWELS:3 STAR - 7.5 LT/MIN

#### PACKAGING INCLUDES

- I x Shower hand piece
- I x Shower rose
- I x Shower rail
- I x Metal hose2 x Wall brackets
- I x Hand piece slider
- I × Teflon taple
- I x Installation kit
- I × Installation instructions
- I x Warranty card