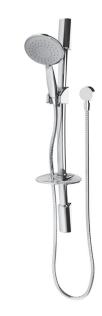

## PACKAGING INCLUDES

- I x Shower handset
- I x Shower rail
- I x Metal hose
- I x Soap dish
- 2 x Bracket covers
- I x Adaptor
- I x Shower holder
- I x Installation kit
- I × Installation instructions
- I x Warranty card