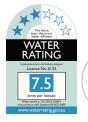

## **RAIL SHOWER**

PRODUCT CODE:10526100CFINISH:CHROMEWELS:3 STAR - 7.5 LT/MIN

**INFORMATION:** 

TEMPERATURE RATING:

MIN 1° - MAX 75°

PRESSURE RATING:

MIN 150 kPa 
MAX 500 kPa

**CONSUMER UNIT:** 