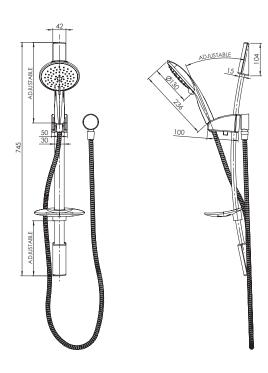

SIZE: L 750MM x W 200MM x H 90MM

GROSS WEIGHT: I.55 KG

BARCODE EAN-13: 9 320594 024 444

## PACKAGING INCLUDES

- I x Shower handset
- I x Shower rail
- I x Metal hose
- I x Soap dish
- 2 x Bracket covers
- I x Adaptor
- I x Shower holder
- I x Installation kit
- I × Installation instructions
- I x Warranty card