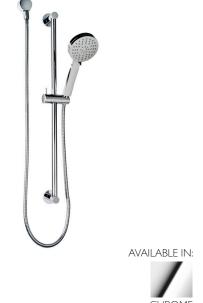

# **VIVID SLIMLINE**

## **RAIL SHOWER**

PRODUCT CODE:VS685 CHRFINISH:CHROMEWELS:3 STAR - 6.5 LT/MIN

#### PACKAGING INCLUDES

- I x Rail Shower
- I x Installation kit
- I x Installation instructions
- I x Warranty card

PLEASE <u>CLICK HERE</u> TO VIEW FULL WARRANTY