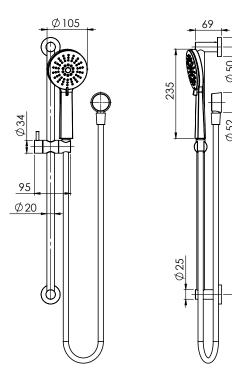

#### **CONSUMER UNIT:**

| SIZE:           | L 720MM × W 185MM<br>× H 80MM |
|-----------------|-------------------------------|
| GROSS WEIGHT:   | 2.52 KG                       |
| BARCODE EAN-13: | 9 320594020 897               |