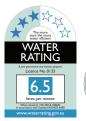

Pa -    |
|                     | MAX 500 kPa      |

#### **CONSUMER UNIT:**

| SIZE:           | L 720MM × W 185MM<br>× H 80MM |
|-----------------|-------------------------------|
| GROSS WEIGHT:   | 2.52 KG                       |
| BARCODE EAN-13: | 9 320594020 897               |

## **SPECIFICATIONS**



FOR MORE INFORMATION VISIT www.phoenixtapware.com

### MAINTENANCE AND CARE:

- All surfaces should be cleaned with mild liquid detergent or soap and water.
- Do not use cream cleaners or citrus based cleaning products, as they are abrasive.
- Use of unsuitable cleaning agents may damage the surface. Any damage caused in this way will not be covered by warranty.

#### PACKAGING INCLUDES

- I x Rail Shower
- I x Installation kit
- I x Installation instructions
- I x Warranty card











PLEASE <u>CLICK HERE</u> TO VIEW FULL WARRANTY