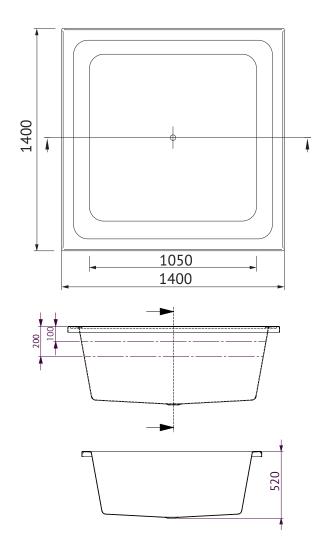

# SIZE(I)x(w)x(h)

VE1400W ~ 1400 x 1400 x 500 (mm)

#### NET WEIGHT

40 kg

# CAPACITY\*

• 370 litres

\*200mm below bath rim