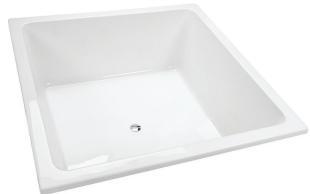

## VENICE ISLAND BATH

The Venice is a square bath large enough to provide bathing pleasure for two. This freeform bath is a superb match for the shapes of other suites in the bathroom. Venice comes standard with galvanized base support frame and overflow.

## FEATURES

- Island style
- Made in Australia
- Made to AS/NZ Standard: 2023/1995
- Manufactured from premium sanitary grade acrylic
- High gloss white
- Standard base support frame & overflow
- Centre waste
- Suitable for dual bathing