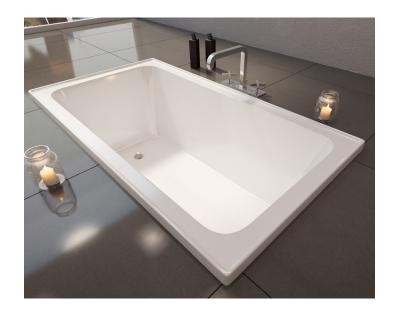

### SHENSEKI INSET BATH

Small in size and big on impact, the Shenseki is ideal for the small bathroom. Maximising space and internal depth for a comfortable bathing experience.