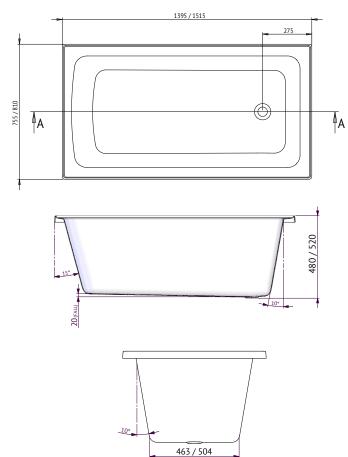

# SIZE(I)x(w)x(h)

- SHEN1400W ~ 1395 x 755 x 480 (mm)
- SHEN1510W ~ 1515 x 810 x 520 (mm)

### CAPACITY\* & NET WEIGHT

1395mm ~ 137 litres 20.5 kg
1515mm ~ 194 litres 21.0 kg

\*200mm below bath rim